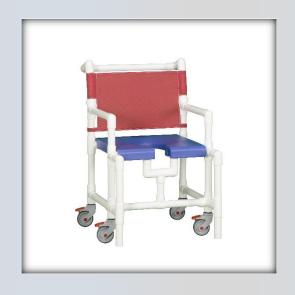

## **Midsize Shower Chair**

| Technical Data    |         |
|-------------------|---------|
| Height:           | 40.75"  |
| Width:            | 25.75"  |
| Depth:            | 31.5"   |
| Weight:           | 29 lbs  |
| Seat Height:      | 22"     |
| Clearance:        | 19.5"   |
| Between the arms: | 21"     |
| Weight Capacity:  | 375 lbs |
| Ship Weight       | 34 lbs  |
| Shipping Method   | Parcel  |

- Use as a shower chair or mobile toilet safety frame
- Open front seat for easy bathing care
- Extended push bar for safe mobility
- Designed for larger patients
- 4" Never Rust, all locking casters
- Comfortable mesh backrest available in 9 colors
- Anti-tip design